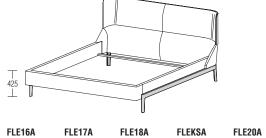

## Molteni & C

Depth of 2100 mm (82 3/4") (inner measurement) is also available on FLE16 - FLE17 - FLE18 -FLE20.

higher bedframe H 215 8 1/2"

Slatted bases with electric movement cannot be used.

**3**—

bed taking a single slatted base or 2 individual slatted bases

lower bedframe H 110 4 3/8"

FLE20B

**bench** W 1400 D 450 H 420 W 55 1/8" D 17 3/4" H 16 1/2"

DATASHEET

REGISTERED DESIGN

IX.2015