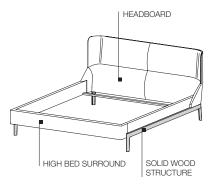

#### **TECHNICAL INFORMATION**

STRUCTURE (BED AND BENCH)

In solid wood stained. Feet in non-slip plastic.

**2**—

### HEADBOARD (BED)

Internal structure in Polimex (composite polyester/polyurethane material) covered with density high-resistance foam polyurethane. Light velvet cover.

### SLATTED BASE SUPPORT (HIGH BED SURROUND VERSION)

Metal with soft PVC cover.

SLATTED BASE SUPPORT