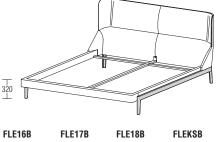

## Molteni & C

Depth of 2100 mm (82 3/4") (inner measurement) is also available on FLE16 - FLE17 - FLE18 -FLE20.

higher bedframe H 215 8 1/2"

Slatted bases with electric movement cannot be used.

**3**—

bed taking a single slatted base or 2 individual slatted bases

lower bedframe H 110 4 3/8"

FLE20B

**bench** W 1400 D 450 H 420 W 55 1/8" D 17 3/4" H 16 1/2"

DATASHEET

REGISTERED DESIGN

IX.2015