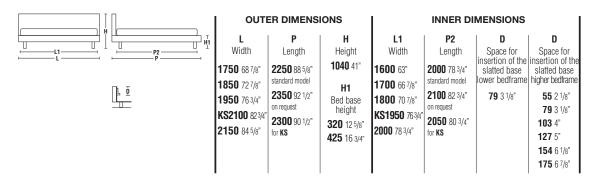

### **DIMENSIONS**

## Molteni & C

Depth of 2100 mm (82 3/4") (inner measurement) is also available on FLE16 - FLE17 - FLE18 -FLE20.

higher bedframe H 215 8 1/2"

Slatted bases with electric movement cannot be used.

**3**—

bed taking a single slatted base or 2 individual slatted bases

lower bedframe H 110 4 3/8"

FLE20B

**bench** W 1400 D 450 H 420 W 55 1/8" D 17 3/4" H 16 1/2"

DATASHEET

REGISTERED DESIGN

IX.2015