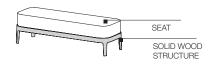

#### SEAT (BENCH)

Internal structure is a solid firwood (Picea abies) frame and chipboard, with elastic straps. Padding in variable density high-resistance foam polyurethane. Light velvet cover.