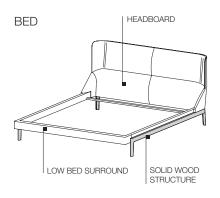

#### **TECHNICAL INFORMATION**

STRUCTURE (BED AND BENCH)

In solid wood stained. Feet in non-slip plastic.

**2**—

### HEADBOARD (BED)

Internal structure in Polimex (composite polyester/polyurethane material) covered with density high-resistance foam polyurethane. Light velvet cover.

### BED SURROUND (LOW AND HIGH BED SURROUND)

Metal frame with polyurethane foam padding. Light velvet cover.