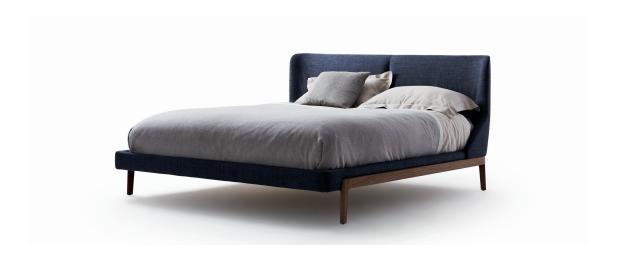

### FULHAM— RODOLFO DORDONI 2015

**1**-3

Fulham Road gives its name to the bed that the designer has created for a comfortable and regenerating night's sleep. The wooden base, available in a range of colours to match any bedroom décor, makes the bed the protagonist of itself. The wrap-around textile or leather headboard provides a cosy and relaxing niche in which to rest, read or watch television. A bench to be placed at the foot of the bed completes the project.