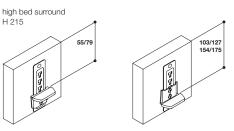

### SLATTED BASE SUPPORT (HIGH BED SURROUND VERSION)

Metal with soft PVC cover.

SLATTED BASE SUPPORT

## Molteni & C

Depth of 2100 mm (82 3/4") (inner measurement) is also available on FLE16 - FLE17 - FLE18 -FLE20.

higher bedframe H 215 8 1/2"

Slatted bases with electric movement cannot be used.

**3**—

bed taking a single slatted base or 2 individual slatted bases