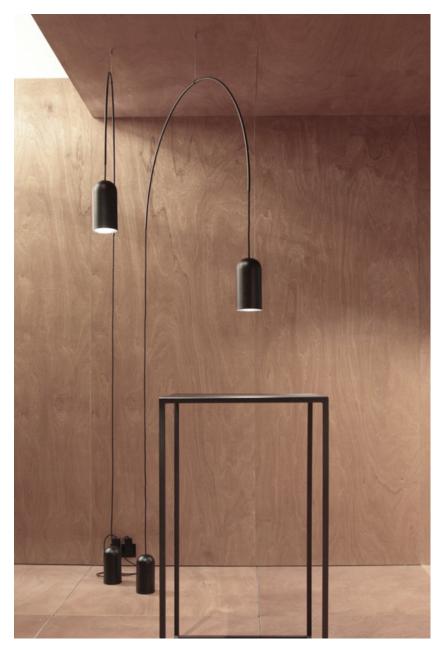

## bow floor

Since Roman times, the 'arch' is one of the basics in architecture. It's part of our daily life (even if we don't notice it), and it expresses at the same time deepness, strength and equilibrium. 'bow' tries to translate the essence of the arch into a minimalistic luminaire. Gravity and balance, combined with the arch, are the other ingredients involved in the design of this product.

It is a small family composed by a floor/hanging lamp, and 7 different chandeliers (2, 4 or 6 bulbs).

## bow floor

black painted

T97F1IZL

karveelstraat 2 8380 zeebrugge, belgium

**T** +32 (0)50 54 35 49 **F** +32 (0)50 54 35 40

E info@tossb.com W www.tossb.com tossB reserves the right to alter materials, dimensions and characteristics without prior notice. This documentation replaces all previous documentation. Read the installation-instructions carefully.