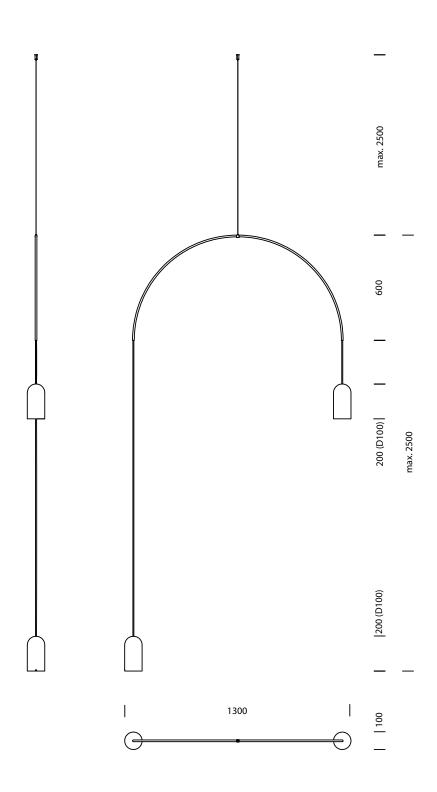

## bow floor

Since Roman times, the 'arch' is one of the basics in architecture. It's part of our daily life (even if we don't notice it), and it expresses at the same time deepness, strength and equilibrium. 'bow' tries to translate the essence of the arch into a minimalistic luminaire. Gravity and balance, combined with the arch, are the other ingredients involved in the design of this product.

It is a small family composed by a floor/hanging lamp, and 7 different chandeliers (2, 4 or 6 bulbs).

## bow floor

black painted

T97F1IZL

karveelstraat 2 8380 zeebrugge, belgium

**T** +32 (0)50 54 35 49 **F** +32 (0)50 54 35 40

E info@tossb.com W www.tossb.com tossB reserves the right to alter materials, dimensions and characteristics without prior notice. This documentation replaces all previous documentation. Read the installation-instructions carefully.