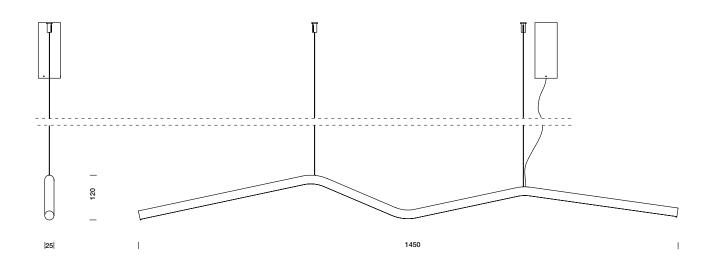

## boomer

Boomer's minimalistic shape looks like a frozen movement. Its waved shape creates an elegant contrast with the architectural lines of interiors and objects. It can be hung horizontally in balance or at an angle out of balance. A group of lamps enhances the characteristic curves. Boomer can be placed directly above a dining table, home or office workspace. The highly efficient led-light smoothly curves along with the lamp shape.