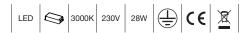

## boomer

Boomer's minimalistic shape looks like a frozen movement. Its waved shape creates an elegant contrast with the architectural lines of interiors and objects. It can be hung horizontally in balance or at an angle out of balance. A group of lamps enhances the characteristic curves. Boomer can be placed directly above a dining table, home or office workspace. The highly efficient led-light smoothly curves along with the lamp shape.