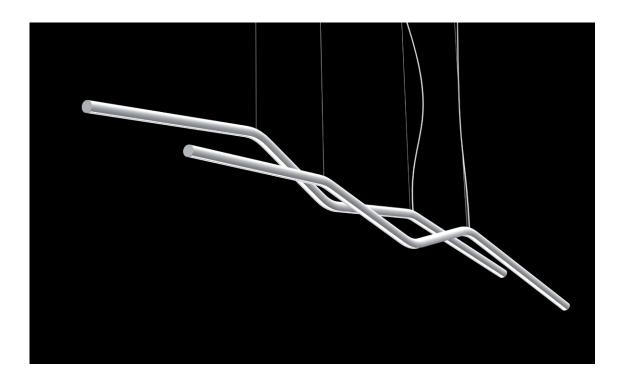

## boomer

Boomer's minimalistic shape looks like a frozen movement. Its waved shape creates an elegant contrast with the architectural lines of interiors and objects. It can be hung horizontally in balance or at an angle out of balance. A group of lamps enhances the characteristic curves. Boomer can be placed directly above a dining table, home or office workspace. The highly efficient led-light smoothly curves along with the lamp shape.